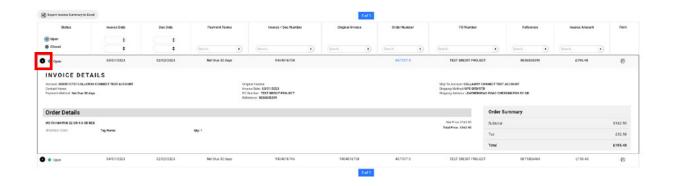

**PLACE CUSTOM ORDERS**

1. Navigate to 'PLACE ORDER'



2. Navigate to the category page



3. Find your product & select 'Custom Order'







Or from the stock order page, navigate to the custom order page though the top right link:



4. Complete all necessary selections for a custom order and add to cart.







## **O5 CHECK ORDER STATUS**

1. Navigate to 'CHECK STATUS' > 'ORDER STATUS'



2. Select the 'Ship To Account'



3. Filter orders:







#### 4. Print order with or without pricing



#### 5. Bulk export order list



#### 6. Preview order + Estimated ship date information





# **06 CHECK ACCOUNT STATUS / INVOICE HISTORY**

1. Navigate to 'VIEW INVOICES'



#### 2. Preview Account overview



#### 3. Filter invoices





#### 4. Print Invoice



#### 5. Preview Invoice



#### 6. Bulk export invoice list





# **O7 HOW TO MANAGE USERS**

1. Navigate to 'ACCOUNT' > 'USERS'



#### 2. Add new users



# 





#### 3. Search for users



#### 4. Edit users

#### Step 1



#### Step 2



#### Step 3







#### 5. Disable or Enable users

#### Step 1



#### Step 2



#### 6. Reset User Password

#### Step 1



#### Step 2







# **08 HOW TO SWITCH BETWEEN ACCOUNTS**

- 1. Navigate to 'Switch Account' top centre of the website
- 2. Search and click account



## **09 NEED HELP? CONTACT US**

Visit <a href="https://eu.callawayconnect.com/my-account/contactUs">https://eu.callawayconnect.com/my-account/contactUs</a>