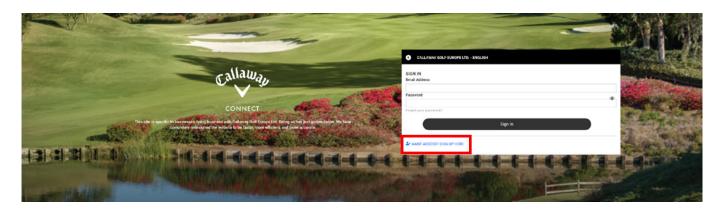

## O1 HOW TO SIGN UP

- 1. Visit https://eu.callawayconnect.com
- 2. Click SIGN UP HERE

#### 3. Complete form and register