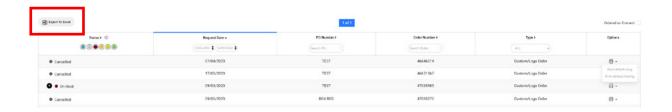

th commas.



# **04 HOW TO PLACE AN ORDER**

#### **PLACE STOCK ORDERS**

1. Navigate to 'PLACE ORDER'



2. Navigate to the category page







3. Find your product & select 'Stock Order'



4. Filter, then add product quantity and then add to cart





#### **PLACE CUSTOM ORDERS**

1. Navigate to 'PLACE ORDER'



2. Navigate to the category page



3. Find your product & select 'Custom Order'







Or from the stock order page, navigate to the custom order page though the top right link:



4. Complete all necessary selections for a custom order and add to cart.







## **O5 CHECK ORDER STATUS**

1. Navigate to 'CHECK STATUS' > 'ORDER STATUS'



2. Select the 'Ship To Account'



3. Filter orders:







#### 4. Print order with or without pricing



#### 5. Bulk export order list



#### 6. Preview order + Estimated ship date information





# **06 CHECK ACCOUNT STATUS / INVOICE HISTORY**

1. Navigate to 'VIEW INVOICES'



#### 2. Preview Account overview



#### 3. Filter invoices





#### 4. Print Invoice



#### 5. Preview Invoice



#### 6. Bulk export invoice list





# **O7 HOW TO MANAGE USERS**

1. Navigate to 'ACCOUNT' > 'USERS'



#### 2. Add new users



# 





#### 3. Search for users



#### 4. Edit users

#### Step 1



#### Step 2



#### Step 3







#### 5. Disable or Enable users

#### Step 1



#### Step 2



#### 6. Reset User Password

#### Step 1



#### Step 2







# **08 HOW TO SWITCH BETWEEN ACCOUNTS**

- 1. Navigate to 'Switch Account' top centre of the website
- 2. Search and click account



## **09 NEED HELP? CONTACT US**

Visit <a