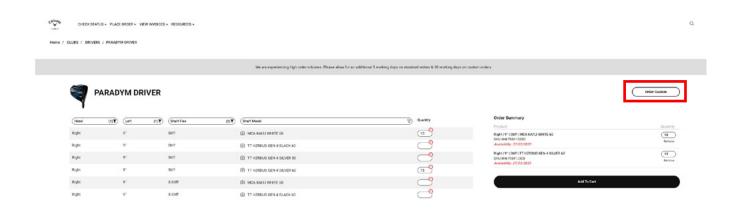

#### **PLACE CUSTOM ORDERS**

1. Navigate to 'PLACE ORDER'

2. Navigate to the category page

3. Find your product & select 'Custom Order'

Or from the stock order page, navigate to the custom order page though the top right link: