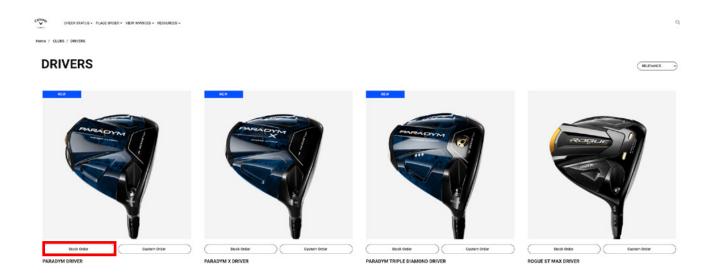

#### **PLACE STOCK ORDERS**

1. Navigate to 'PLACE ORDER'

2. Navigate to the category page

3. Find your product & select 'Stock Order'

4. Filter, then add product quantity and then add to cart

#### **PLACE CUSTOM ORDERS**

1. Navigate to 'PLACE ORDER'

2. Navigate to the category page

3. Find your product & select 'Custom Order'

Or from the stock order page, navigate to the custom order page though the top right link: