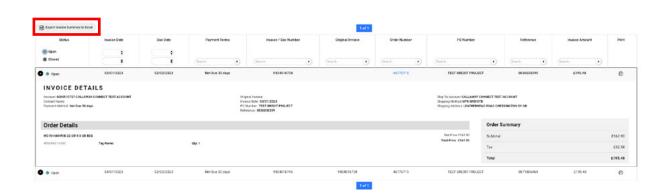

# **06 CHECK ACCOUNT STATUS / INVOICE HISTORY**

1. Navigate to 'VIEW INVOICES'

#### 2. Preview Account overview

#### 3. Filter invoices

#### 4. Print Invoice

#### 5. Preview Invoice

#### 6. Bulk export invoice list