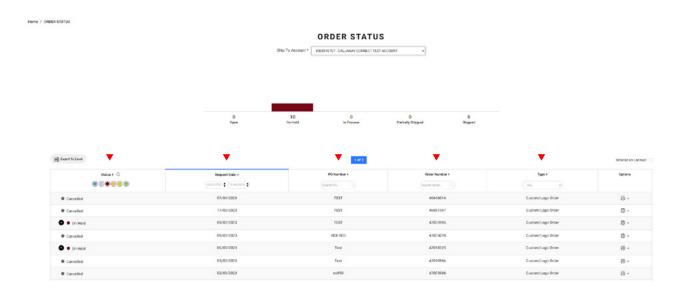

## **O5 CHECK ORDER STATUS**

1. Navigate to 'CHECK STATUS' > 'ORDER STATUS'

2. Select the 'Ship To Account'

3. Filter orders:

#### 4. Print order with or without pricing

#### 5. Bulk export order list

#### 6. Preview order + Estimated ship date information