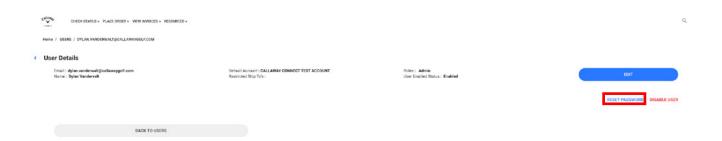

ate to 'CHECK STATUS' > 'ORDER STATUS'



2. Select the 'Ship To Account'



3. Filter orders:







#### 4. Print order with or without pricing



#### 5. Bulk export order list



#### 6. Preview order + Estimated ship date information





# **06 CHECK ACCOUNT STATUS / INVOICE HISTORY**

1. Navigate to 'VIEW INVOICES'



#### 2. Preview Account overview



#### 3. Filter invoices





#### 4. Print Invoice



#### 5. Preview Invoice



#### 6. Bulk export invoice list





# **O7 HOW TO MANAGE USERS**

1. Navigate to 'ACCOUNT' > 'USERS'



#### 2. Add new users



# 





#### 3. Search for users



#### 4. Edit users

#### Step 1



#### Step 2



#### Step 3







#### 5. Disable or Enable users

#### Step 1



#### Step 2



#### 6. Reset User Password

#### Step 1



#### Step 2







# **08 HOW TO SWITCH BETWEEN ACCOUNTS**

- 1. Navigate to 'Switch Account' top centre of the website
- 2. Search and click account



## **09 NEED HELP? CONTACT US**

Visit <a href="https://eu.callawayconnect.com/my-account/contactUs">https://eu.callawayconnect.com/my-account/contactUs</a>