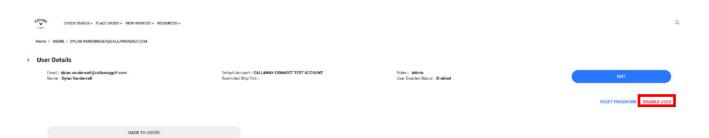

#### 4. Edit users

#### Step 1

#### Step 2

#### Step 3

#### 5. Disable or Enable users