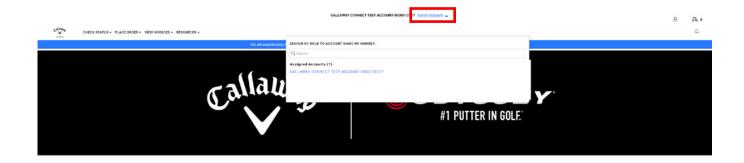

# **08 HOW TO SWITCH BETWEEN ACCOUNTS**

- 1. Navigate to 'Switch Account' top centre of the website
- 2. Search and click account