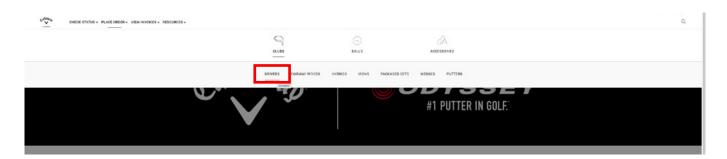

#### **PLACE STOCK ORDERS**

1. Navigate to 'PLACE ORDER'

2. Navigate to the category page

3. Find your product & select 'Stock Order'

4. Filter, then add product quantity and then add to cart

#### **PLACE CUSTOM ORDERS**

1. Navigate to 'PLACE ORDER'

2. Navigate to the category page

3. Find your product & select 'Custom Order'

Or from the stock order page, navigate to the custom order page though the top right link: