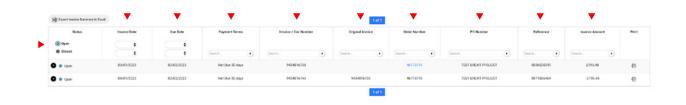

en add product quantity and then add to cart





#### **PLACE CUSTOM ORDERS**

1. Navigate to 'PLACE ORDER'



2. Navigate to the category page



3. Find your product & select 'Custom Order'







Or from the stock order page, navigate to the custom order page though the top right link:



4. Complete all necessary selections for a custom order and add to cart.







## **O5 CHECK ORDER STATUS**

1. Navigate to 'CHECK STATUS' > 'ORDER STATUS'



2. Select the 'Ship To Account'



3. Filter orders:







#### 4. Print order with or without pricing



#### 5. Bulk export order list



#### 6. Preview order + Estimated ship date information





# **06 CHECK ACCOUNT STATUS / INVOICE HISTORY**

1. Navigate to 'VIEW INVOICES'



#### 2. Preview Account overview



#### 3. Filter invoices





#### 4. Print Invoice



#### 5. Preview Invoice



#### 6. Bulk export invoice list





# **O7 HOW TO MANAGE USERS**

1. Navigate to 'ACCOUNT' > 'USERS'



#### 2. Add new users



# 





#### 3. Search for users



#### 4. Edit users

#### Step 1



#### Step 2



#### Step 3







#### 5. Disable or Enable users

#### Step 1



#### Step 2



#### 6. Reset User Password

#### Step 1



#### Step 2







# **08 HOW TO SWITCH BETWEEN ACCOUNTS**

- 1. Navigate to 'Switch Account' top centre of the website
- 2. Search and click account



## **09 NEED HELP? CONTACT US**

Visit <a href="https://eu.callawayconnect.com/my-account/contactUs">https://eu.callawayconnect.com/my-account/contactUs</a>