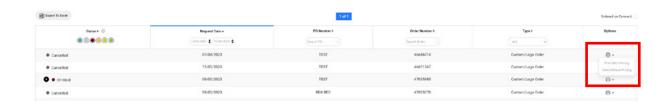

ting list of products separated with commas.



# **04 HOW TO PLACE AN ORDER**

#### **PLACE STOCK ORDERS**

1. Navigate to 'PLACE ORDER'



2. Navigate to the category page







3. Find your product & select 'Stock Order'



4. Filter, then add product quantity and then add to cart





#### **PLACE CUSTOM ORDERS**

1. Navigate to 'PLACE ORDER'



2. Navigate to the category page



3. Find your product & select 'Custom Order'







Or from the stock order page, navigate to the custom order page though the top right link:



4. Complete all necessary selections for a custom order and add to cart.







## **O5 CHECK ORDER STATUS**

1. Navigate to 'CHECK STATUS' > 'ORDER STATUS'



2. Select the 'Ship To Account'



3. Filter orders:







#### 4. Print order with or without pricing



#### 5. Bulk export order list



#### 6. Preview order + Estimated ship date information





# **06 CHECK ACCOUNT STATUS / INVOICE HISTORY**

1. Navigate to 'VIEW INVOICES'



#### 2. Preview Account overview



#### 3. Filter invoices





#### 4. Print Invoice



#### 5. Preview Invoice



#### 6. Bulk export invoice list





# **O7 HOW TO MANAGE USERS**

1. Navigate to 'ACCOUNT' > 'USERS'



#### 2. Add new users



# 





#### 3. Search for users



#### 4. Edit users

#### Step 1



#### Step 2



#### Step 3







#### 5. Disable or Enable users

#### Step 1



#### Step 2



#### 6. Reset User Password

#### Step 1



#### Step 2







# **08 HOW TO SWITCH BETWEEN ACCOUNTS**

- 1. Navigate to 'Switch Account' top centre of the website
- 2. Search and click account



## **09