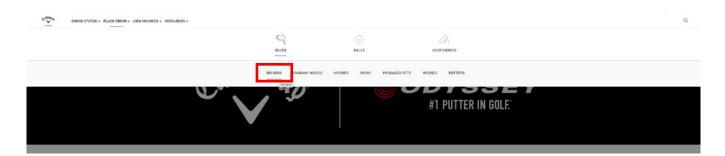

#### **PLACE STOCK ORDERS**

1. Navigate to 'PLACE ORDER'

2. Navigate to the category page

3. Find your product & select 'Stock Order'

4. Filter, then add product quantity and then add to cart

#### **PLACE CUSTOM ORDERS**

1. Navigate to 'PLACE ORDER'

2. Navigate to the category page

3. Find your product & select 'Custom Order'

Or from the stock order page, navigate to the custom order page though the top right link: