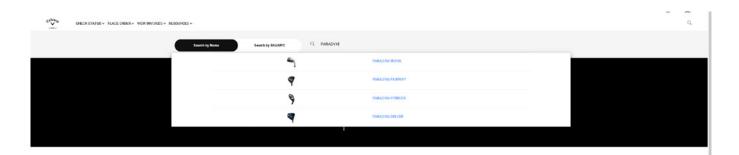

# **03 HOW TO SEARCH**

1. Navigate to search at the top right of page

2. Search by product name

3. Search by SKU / UPC, or bulk search by pasting list of products separated with commas.