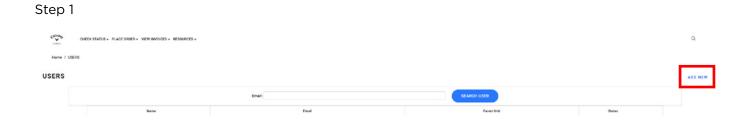

# **O7 HOW TO MANAGE USERS**

1. Navigate to 'ACCOUNT' > 'USERS'

#### 2. Add new users