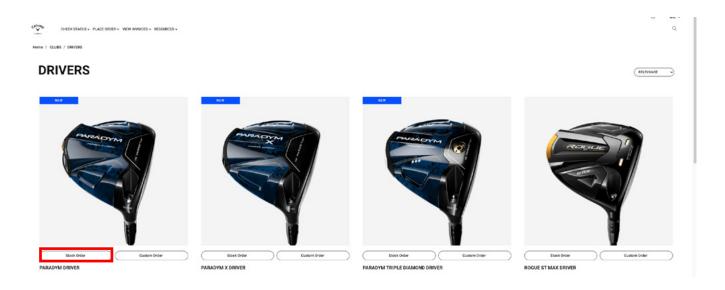

#### **PLACE STOCK ORDERS**

1. Navigate to 'PLACE ORDER'

2. Navigate to the category page

3. Find your product & select 'Stock Order'

4. Filter, then add product quantity and then add to cart

#### **PLACE CUSTOM ORDERS**

1. Navigate to 'PLACE ORDER'

2. Navigate to the category page

3. Find your product & select 'Custom Order'

Or from the stock order page, navigate to the custom order page though the top right link: