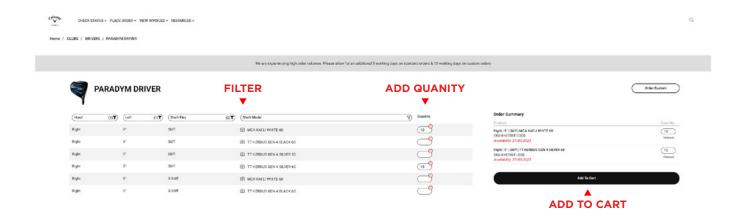

#### **PLACE STOCK ORDERS**

1. Navigate to 'PLACE ORDER'

2. Navigate to the category page

3. Find your product & select 'Stock Order'

4. Filter, then add product quantity and then add to cart

#### **PLACE CUSTOM ORDERS**

1. Navigate to 'PLACE ORDER'

2. Navigate to the category page

3. Find your product & select 'Custom Order'

Or from the stock order page, navigate to the custom order page though the top right link:

4. Complete all necessary selections for a custom order and add to cart.