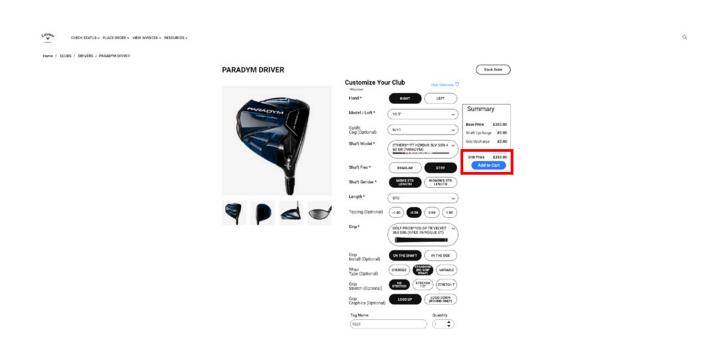

mail address & password to sign in.



# **03 HOW TO SEARCH**

1. Navigate to search at the top right of page



2. Search by product name







3. Search by SKU / UPC, or bulk search by pasting list of products separated with commas.



# **04 HOW TO PLACE AN ORDER**

#### **PLACE STOCK ORDERS**

1. Navigate to 'PLACE ORDER'



2. Navigate to the category page







3. Find your product & select 'Stock Order'



4. Filter, then add product quantity and then add to cart





#### **PLACE CUSTOM ORDERS**

1. Navigate to 'PLACE ORDER'



2. Navigate to the category page



3. Find your product & select 'Custom Order'







Or from the stock order page, navigate to the custom order page though the top right link:



4. Complete all necessary selections for a custom order and add to cart.







## **O5 CHECK ORDER STATUS**

1. Navigate to 'CHECK STATUS' > 'ORDER STATUS'



2. Select the 'Ship To Account'



3. Filter orders:







#### 4. Print order with or without pricing



#### 5. Bulk export order list



#### 6. Preview order + Estimated ship date information





# **06 CHECK ACCOUNT STATUS / INVOICE HISTORY**

1. Navigate to 'VIEW INVOICES'



#### 2. Preview Account overview



#### 3. Filter invoices





#### 4. Print Invoice



#### 5. Preview Invoice



#### 6. Bulk export invoice list





# **O7 HOW TO MANAGE USERS**

1. Navigate to 'ACCOUNT' > 'USERS'



#### 2. Add new users



# 





#### 3. Search for users



#### 4. Edit users

#### Step 1



#### Step 2



#### Step 3







#### 5. Disable or Enable users

#### Step 1



#### Step 2



#### 6. Reset