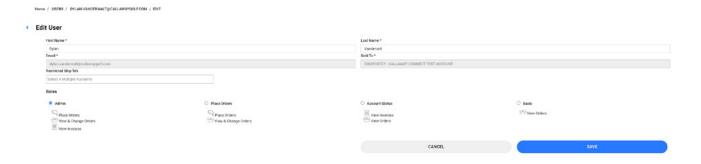

ink:



4. Complete all necessary selections for a custom order and add to cart.







## **O5 CHECK ORDER STATUS**

1. Navigate to 'CHECK STATUS' > 'ORDER STATUS'



2. Select the 'Ship To Account'



3. Filter orders:







#### 4. Print order with or without pricing



#### 5. Bulk export order list



#### 6. Preview order + Estimated ship date information





# **06 CHECK ACCOUNT STATUS / INVOICE HISTORY**

1. Navigate to 'VIEW INVOICES'



#### 2. Preview Account overview



#### 3. Filter invoices





#### 4. Print Invoice



#### 5. Preview Invoice



#### 6. Bulk export invoice list





# **O7 HOW TO MANAGE USERS**

1. Navigate to 'ACCOUNT' > 'USERS'



#### 2. Add new users



# 





#### 3. Search for users



#### 4. Edit users

#### Step 1



#### Step 2



#### Step 3







#### 5. Disable or Enable users

#### Step 1



#### Step 2



#### 6. Reset User Password

#### Step 1



#### Step 2







# **08 HOW TO SWITCH BETWEEN ACCOUNTS**

- 1. Navigate to 'Switch Account' top centre of the website
- 2. Search and click account



## **09 NEED HELP? CONTACT US**

Visit <a href="https://eu.callawayconnect.com/my-account/contactUs">https://eu.callawayconnect.com/my-account/contactUs</a>