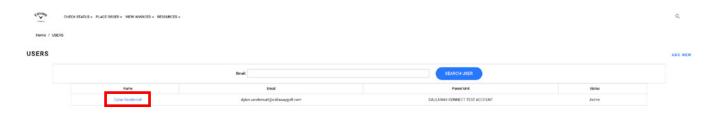

ustom order and add to cart.







## **O5 CHECK ORDER STATUS**

1. Navigate to 'CHECK STATUS' > 'ORDER STATUS'



2. Select the 'Ship To Account'



3. Filter orders:







#### 4. Print order with or without pricing



#### 5. Bulk export order list



#### 6. Preview order + Estimated ship date information





# **06 CHECK ACCOUNT STATUS / INVOICE HISTORY**

1. Navigate to 'VIEW INVOICES'



#### 2. Preview Account overview



#### 3. Filter invoices





#### 4. Print Invoice



#### 5. Preview Invoice



#### 6. Bulk export invoice list





# **O7 HOW TO MANAGE USERS**

1. Navigate to 'ACCOUNT' > 'USERS'



#### 2. Add new users



# 





#### 3. Search for users



#### 4. Edit users

#### Step 1



#### Step 2



#### Step 3







#### 5. Disable or Enable users

#### Step 1



#### Step 2



#### 6. Reset User Password

#### Step 1



#### Step 2







# **08 HOW TO SWITCH BETWEEN ACCOUNTS**

- 1. Navigate to 'Switch Account' top centre of the website
- 2. Search and click account



## **09 NEED HELP? CONTACT US**

Visit <a href="https://eu.callawayconnect.com/my-account/contactUs">https://eu.callawayconnect.com/my-account/contactUs</a>