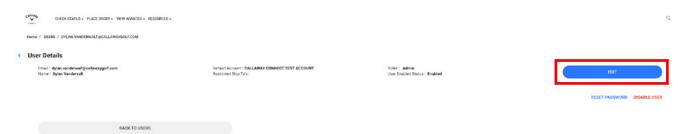

the top right link:



4. Complete all necessary selections for a custom order and add to cart.







## **O5 CHECK ORDER STATUS**

1. Navigate to 'CHECK STATUS' > 'ORDER STATUS'



2. Select the 'Ship To Account'



3. Filter orders:







#### 4. Print order with or without pricing



#### 5. Bulk export order list



#### 6. Preview order + Estimated ship date information





# **06 CHECK ACCOUNT STATUS / INVOICE HISTORY**

1. Navigate to 'VIEW INVOICES'



#### 2. Preview Account overview



#### 3. Filter invoices





#### 4. Print Invoice



#### 5. Preview Invoice



#### 6. Bulk export invoice list





# **O7 HOW TO MANAGE USERS**

1. Navigate to 'ACCOUNT' > 'USERS'



#### 2. Add new users



# 





#### 3. Search for users



#### 4. Edit users

#### Step 1



#### Step 2



#### Step 3







#### 5. Disable or Enable users

#### Step 1



#### Step 2



#### 6. Reset User Password

#### Step 1



#### Step 2







# **08 HOW TO SWITCH BETWEEN ACCOUNTS**

- 1. Navigate to 'Switch Account' top centre of the website
- 2. Search and click account



## **09 NEED HELP? CONTACT US**

Visit <a href="https://eu.callawayconnect.com/my-account/contactUs">https://eu.callawayconnect.com/my-account/contactUs</a>