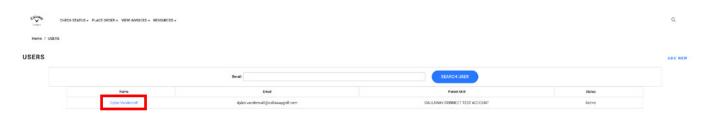

TUS**

1. Navigate to 'CHECK STATUS' > 'ORDER STATUS'



2. Select the 'Ship To Account'



3. Filter orders:







#### 4. Print order with or without pricing



#### 5. Bulk export order list



#### 6. Preview order + Estimated ship date information





# **06 CHECK ACCOUNT STATUS / INVOICE HISTORY**

1. Navigate to 'VIEW INVOICES'



#### 2. Preview Account overview



#### 3. Filter invoices





#### 4. Print Invoice



#### 5. Preview Invoice



#### 6. Bulk export invoice list





# **O7 HOW TO MANAGE USERS**

1. Navigate to 'ACCOUNT' > 'USERS'



#### 2. Add new users



# 





#### 3. Search for users



#### 4. Edit users

#### Step 1



#### Step 2



#### Step 3







#### 5. Disable or Enable users

#### Step 1



#### Step 2



#### 6. Reset User Password

#### Step 1



#### Step 2







# **08 HOW TO SWITCH BETWEEN ACCOUNTS**

- 1. Navigate to 'Switch Account' top centre of the website
- 2. Search and click account



## **09 NEED HELP? CONTACT US**

Visit <a href="https://eu.callawayconnect.com/my-account/contactUs">https://eu.callawayconnect.com/my-account/contactUs</a>