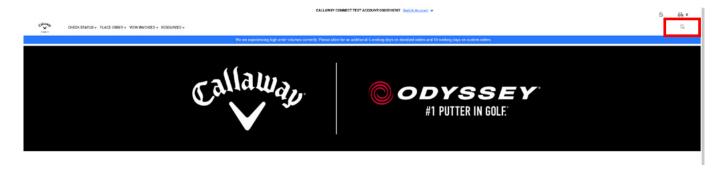

# **03 HOW TO SEARCH**

1. Navigate to search at the top right of page

2. Search by product name

3. Search by SKU / UPC, or bulk search by pasting list of products separated with commas.