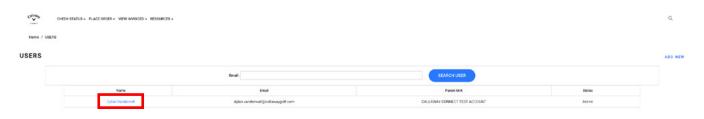

# **O7 HOW TO MANAGE USERS**

1. Navigate to 'ACCOUNT' > 'USERS'

#### 3. Search for users