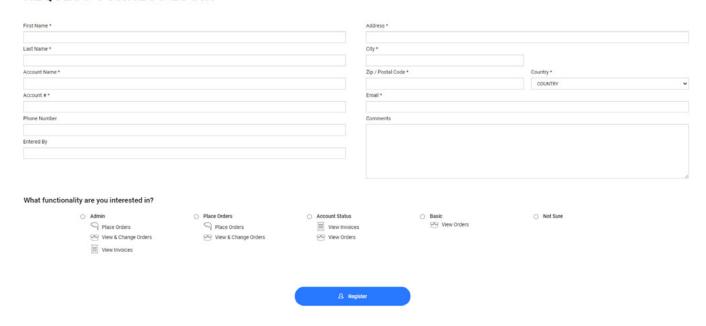

#### 3. Complete form and register

#### **REQUEST CONNECT LOGIN**

0

Once you have registered, your request will be reviewed and approved internally. Once approved, you will receive a welcome e-mail from Callaway Sales with your username and a password reset link. Once you have set your new password you can use your username and new password to access the all-new Callaway Connect and get started.