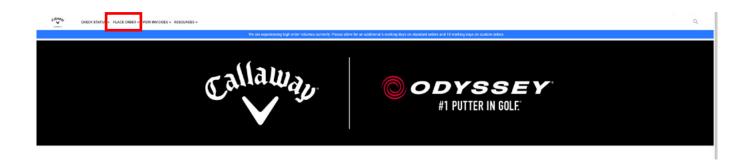

#### **PLACE STOCK ORDERS**

1. Navigate to 'PLACE ORDER'

2. Navigate to the category page

3. Find your product & select 'Stock Order'

4. Filter, then add product quantity and then add to cart

#### **PLACE CUSTOM ORDERS**

1. Navigate to 'PLACE ORDER'

2. Navigate to the category page

3. Find your product & select 'Custom Order'

Or from the stock order page, navigate to the custom order page though the top right link: