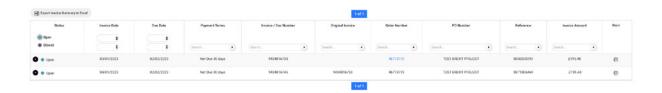

then add to cart





#### **PLACE CUSTOM ORDERS**

1. Navigate to 'PLACE ORDER'



2. Navigate to the category page



3. Find your product & select 'Custom Order'







Or from the stock order page, navigate to the custom order page though the top right link:



4. Complete all necessary selections for a custom order and add to cart.







## **O5 CHECK ORDER STATUS**

1. Navigate to 'CHECK STATUS' > 'ORDER STATUS'



2. Select the 'Ship To Account'



3. Filter orders:







#### 4. Print order with or without pricing



#### 5. Bulk export order list



#### 6. Preview order + Estimated ship date information





# **06 CHECK ACCOUNT STATUS / INVOICE HISTORY**

1. Navigate to 'VIEW INVOICES'



#### 2. Preview Account overview



#### 3. Filter invoices





#### 4. Print Invoice



#### 5. Preview Invoice



#### 6. Bulk export invoice list





# **O7 HOW TO MANAGE USERS**

1. Navigate to 'ACCOUNT' > 'USERS'



#### 2. Add new users



# 





#### 3. Search for users



#### 4. Edit users

#### Step 1



#### Step 2



#### Step 3







#### 5. Disable or Enable users

#### Step 1



#### Step 2



#### 6. Reset User Password

#### Step 1



#### Step 2







# **08 HOW TO SWITCH BETWEEN ACCOUNTS**

- 1. Navigate to 'Switch Account' top centre of the website
- 2. Search and click account



## **09 NEED HELP? CONTACT US**

Visit <a href="https://eu.callawayconnect.com/my-account/contactUs">https://eu.callawayconnect.com/my-account/contactUs</a>