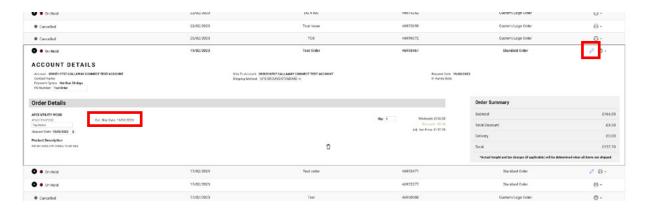

STOCK ORDERS**

1. Navigate to 'PLACE ORDER'



2. Navigate to the category page







3. Find your product & select 'Stock Order'



4. Filter, then add product quantity and then add to cart





#### **PLACE CUSTOM ORDERS**

1. Navigate to 'PLACE ORDER'



2. Navigate to the category page



3. Find your product & select 'Custom Order'







Or from the stock order page, navigate to the custom order page though the top right link:



4. Complete all necessary selections for a custom order and add to cart.







## **O5 CHECK ORDER STATUS**

1. Navigate to 'CHECK STATUS' > 'ORDER STATUS'



2. Select the 'Ship To Account'



3. Filter orders:







#### 4. Print order with or without pricing



#### 5. Bulk export order list



#### 6. Preview order + Estimated ship date information





# **06 CHECK ACCOUNT STATUS / INVOICE HISTORY**

1. Navigate to 'VIEW INVOICES'



#### 2. Preview Account overview



#### 3. Filter invoices





#### 4. Print Invoice



#### 5. Preview Invoice



#### 6. Bulk export invoice list





# **O7 HOW TO MANAGE USERS**

1. Navigate to 'ACCOUNT' > 'USERS'



#### 2. Add new users



# 





#### 3. Search for users



#### 4. Edit users

#### Step 1



#### Step 2



#### Step 3







#### 5. Disable or Enable users

#### Step 1



#### Step 2



#### 6. Reset User Password

#### Step 1



#### Step 2







# **08 HOW TO SWITCH BETWEEN ACCOUNTS**

- 1. Navigate to 'Switch Account' top centre of the website
- 2. Search and click account



## **09 NEED HELP? CONTACT US**

Visit <a href="https://eu.callawayconnect.com/my-account/contactUs"